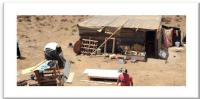

As this Elder Sees It . . .

The following is a summary from Elder Bob Olson of the mission trip to Baja, Mexico he participated in this past July.

Between Friday and Saturday, Mission participants gathered in San Diego. Although we were called the Virginia Team, we had volunteers join us from Texas, North Carolina and a couple from Hawaii. As we departed San Diego, we stopped at In & Out Burger where we got lunch and were joined by another group from Idaho. From there it was, an eighthour ride to Vicente Guerrero, Baja California Mexico. Upon arriving at the mission base, luggage was unloaded and then everyone proceeded to Papa Ruben's for tacos and quesadillas.

Monday morning, because we had 20 people in our group, a decision was made that a small group would do special projects around the mission base and the rest would go to the build site. During the week the build group lovingly built a home for Felipe and Angelica and their two sons. As the home was dedicated and Angelica opened the door to their new home, tears of joy flowed. The house was stocked with food and she had a real countertop and a

table that the whole family could sit at and eat. She kept admiring a new four-burner stove.

The special projects team, which I had the honor of leading, completed a lot of projects. The question I would get all the time was "Can you fix this?" So, I guess the Lord wanted to use all my talents. Best of all I had two young men to teach as we worked. A small list of projects that we were asked to do in-

cluded: repair showers in both men's and women's baths, replace roofing on a guest room, install two new ventilation fans in a kitchen, put roofing material on a previously constructed house, install solar panels on two houses, repair five generators and fix some electrical problems. Thursday morning, we were drafted to the build site to install a countertop with a sink.