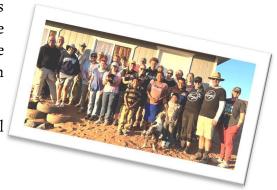

As this Elder Sees It . . .

The following is a summary from Elder Bob Olson of the mission trip to Baja, Mexico he participated in this past July.

Between Friday and Saturday, Mission participants gathered in San Diego. Although we were called the Virginia Team, we had volunteers join us from Texas, North Carolina and a couple from Hawaii. As we departed San Diego, we stopped at In & Out Burger where we got lunch and were joined by another group from Idaho. From there it was, an eighthour ride to Vicente Guerrero, Baja California Mexico. Upon arriving at the mission base, luggage was unloaded and then everyone proceeded to Papa Ruben's for tacos and quesadillas.

All in all, it is the ones that go and do this that are blessed just as much as the ones we go to serve. Giving back to families that we have built for before, you see their eyes light up as they welcome us in. The relationships now span twenty years as we have watched children grow into adults.

I wish to thank Bethel for supporting me to be able to answer this call to serve.